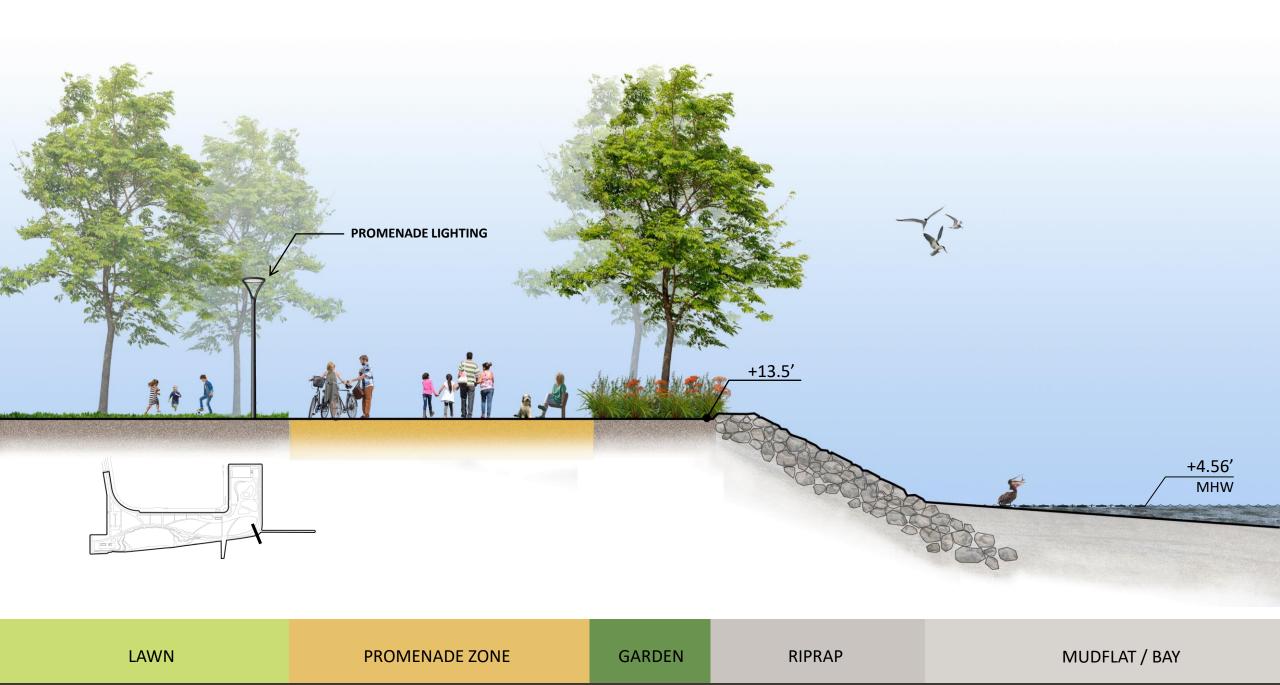

CAFÉ AND BOAT RENTAL

GARDENS AT BEACH LAWN

HARBOR PARK KTUA / PETERSEN STUDIO

SHORELINE ROCK GARDEN PLANT PALETTE

PARK STRUCTURAL TREES

TICHIC GROVE TROMENADE ZONE.

5: PROMENADE AT POCKET MARSH

LAWN PROMENADE ZONE ROCK GARDEN UPPER TERRACE

7: PROMENADE AT BEACH

9: PROMONTORY AT BOAT LAUNCH