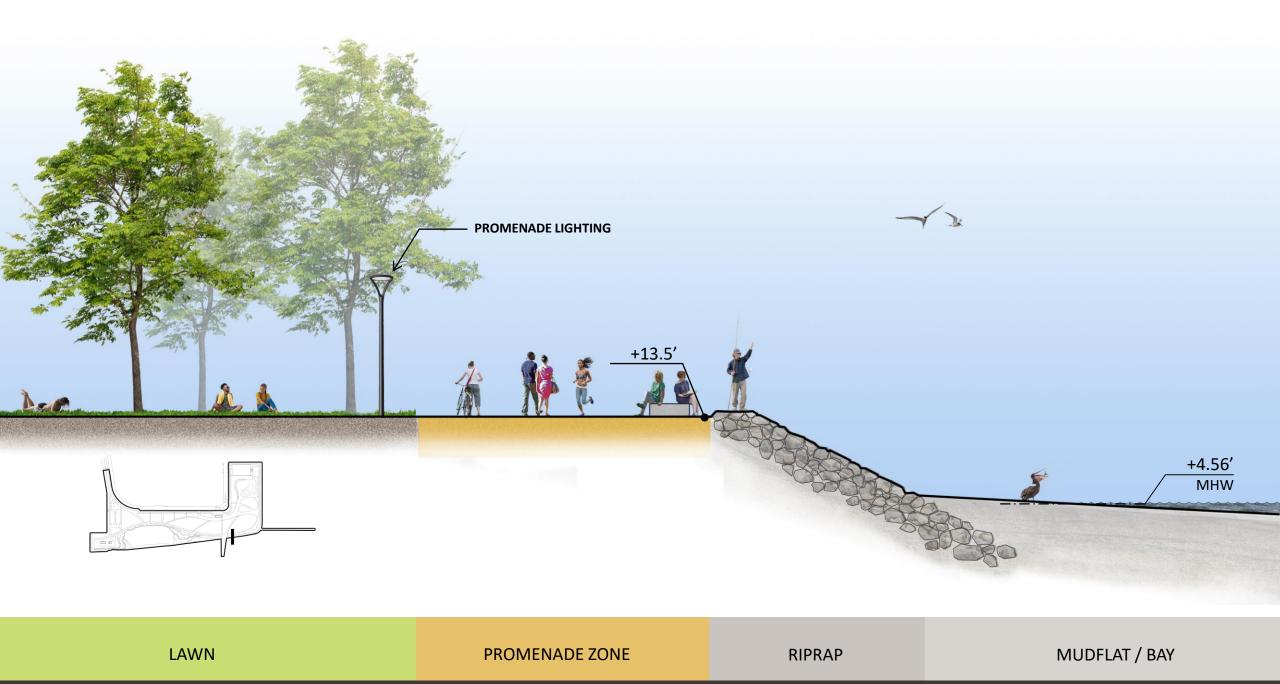

CAFÉ AND BOAT RENTAL

GARDENS AT BEACH LAWN

HARBOR PARK KTUA / PETERSEN STUDIO

SHORELINE ROCK GARDEN PLANT PALETTE

PARK STRUCTURAL TREES

TICHIC GROVE TROMENADE ZONE.

5: PROMENADE AT POCKET MARSH

LAWN PROMENADE ZONE ROCK GARDEN UPPER TERRACE

7: PROMENADE AT BEACH

9: PROMONTORY AT BOAT LAUNCH