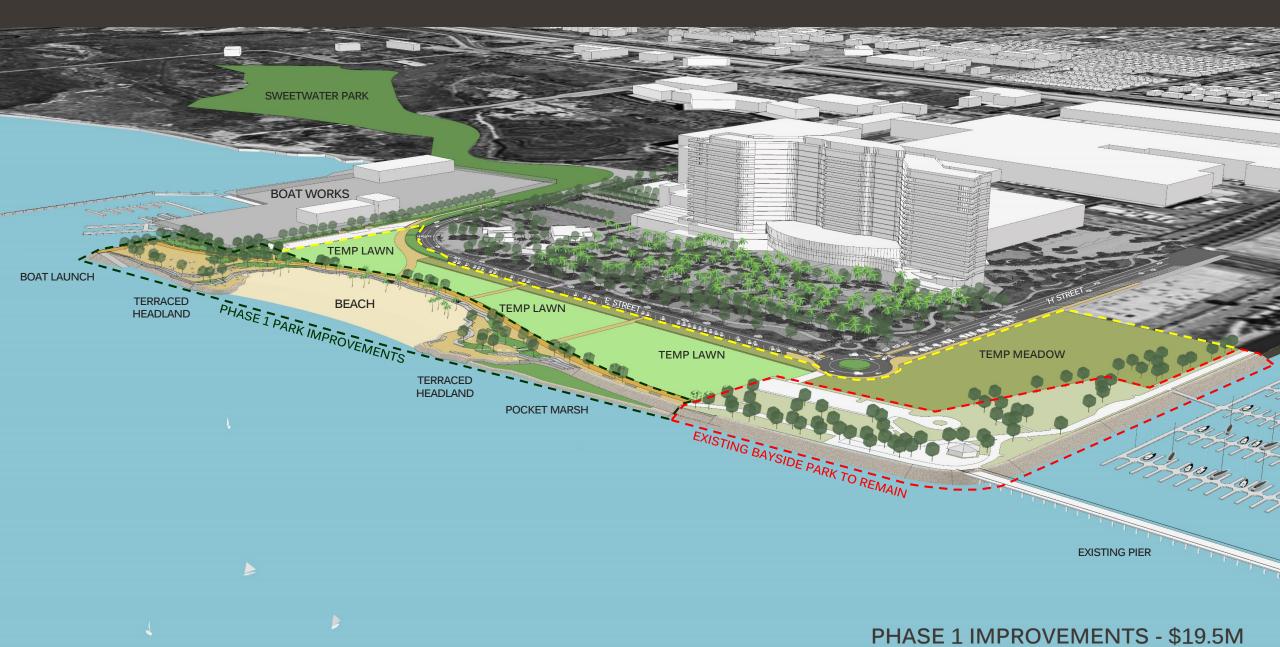

# HARBOR PARK 25 ACRES

- Active and Vibrant Waterfront Destination
- Reconnects City of CV and Region to the Bay
- Diverse Amenities and Experiences
- Robust Programming of Events and Activities
- Unparalleled Regional Waterfront Destination
- Supports the Ongoing Revitalization of CVBD
- Leverage Bay as a Natural Destination
- Multiple Opportunities to Interact with the Bay
- Over 216 Dedicated Parking Stalls
- Implemented in Phases \$19.5 Million Ph. 1