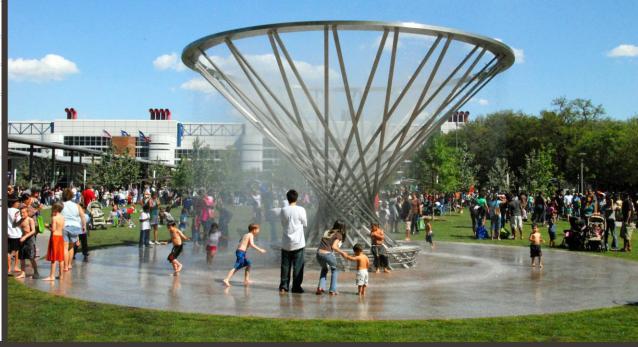

- o interactive fountain
- inviting night lighting
- o café / restaurant
- O beer garden
- O food trucks
- O shade structures
- o rotating art exhibits
- O permanent art / sculpture
- historic interpretation
- oreading room / book drop
- information kiosks
- O display gardens
- O rain gardens