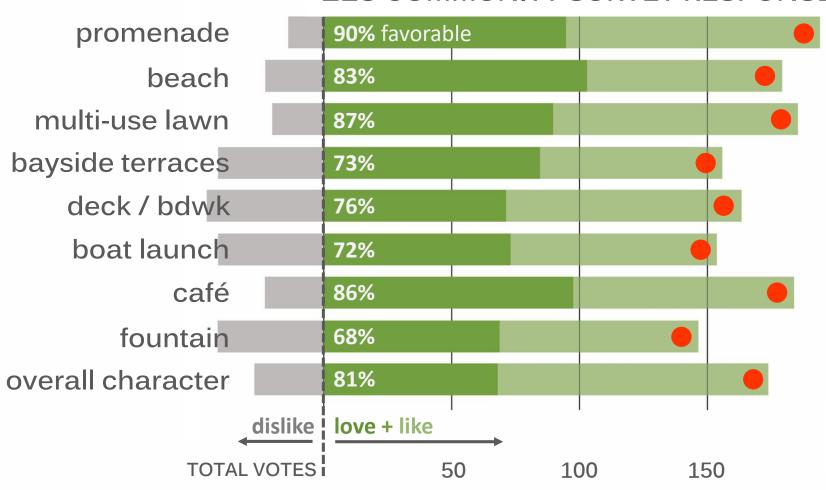

### 215 COMMUNITY SURVEY RESPONSES

FAVORABILITY IN TOP 5% OF CATEGORY

#### 215 COMMUNITY SURVEY RESPONSES

FAVORABILITY IN TOP 5% OF CATEGORY

INTEGRATED INTO SYNTHESIS PLAN