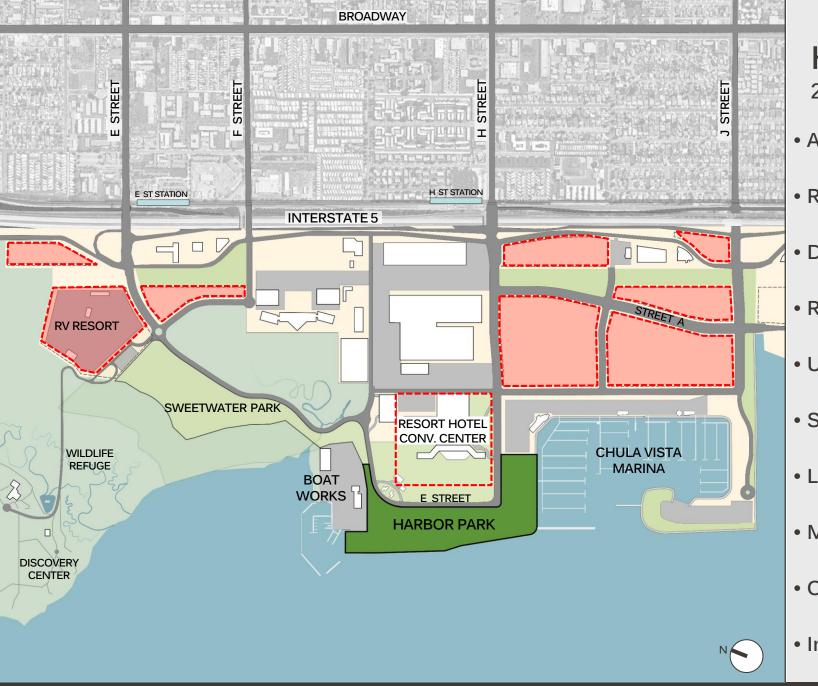

# HARBOR PARK 25 ACRES

- Active and Vibrant Waterfront Destination
- Reconnects City of CV and Region to the Bay
- Diverse Amenities and Experiences
- Robust Programming of Events and Activities
- Unparalleled Regional Waterfront Destination
- Supports the Ongoing Revitalization of CVBD
- Leverage Bay as a Natural Destination
- Multiple Opportunities to Interact with the Bay
- Over 216 Dedicated Parking Stalls
- Implemented in Phases \$19.5 Million Ph. 1







Let us know which **activities and features** you would like the park to include by marking the circles next to your **4 highest priorities** in each category.









- o improved accessible beach
- waterfront promenade
- opier / jetty
- o boat rental / boat house
- kayaking / paddleboard
- swimming
- beach volleyball
- sunbath