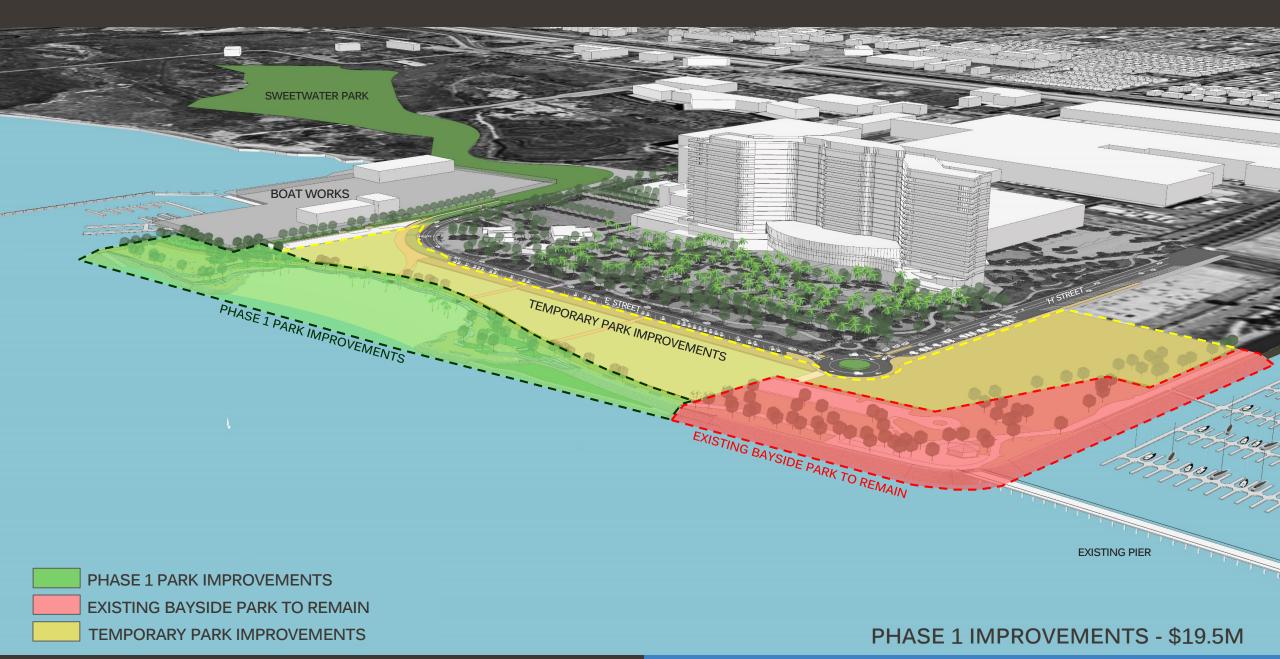

# HARBOR PARK 25 ACRES

- Active and Vibrant Waterfront Destination
- Reconnects City of CV and Region to the Bay
- Diverse Amenities and Experiences
- Robust Programming of Events and Activities
- Unparalleled Regional Waterfront Destination
- Supports the Ongoing Revitalization of CVBD
- Leverage Bay as a Natural Destination
- Multiple Opportunities to Interact with the Bay
- Over 216 Dedicated Parking Stalls
- Implemented in Phases \$19.5 Million Ph. 1