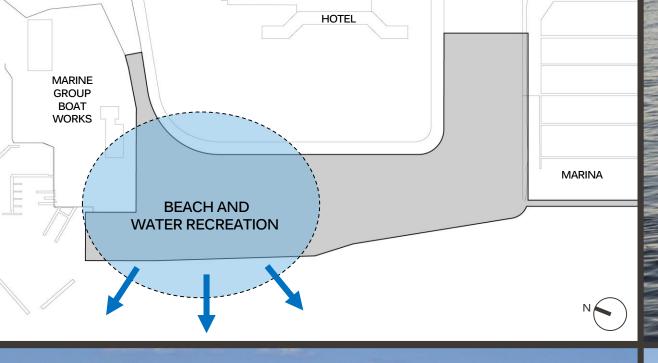

# HARBOR PARK 25 ACRES

- Active and Vibrant Waterfront Destination
- Reconnects City of CV and Region to the Bay
- Diverse Amenities and Experiences
- Robust Programming of Events and Activities
- Unparalleled Regional Waterfront Destination
- Supports the Ongoing Revitalization of CVBD
- Leverage Bay as a Natural Destination
- Multiple Opportunities to Interact with the Bay
- Over 216 Dedicated Parking Stalls
- Implemented in Phases \$19.5 Million Ph. 1