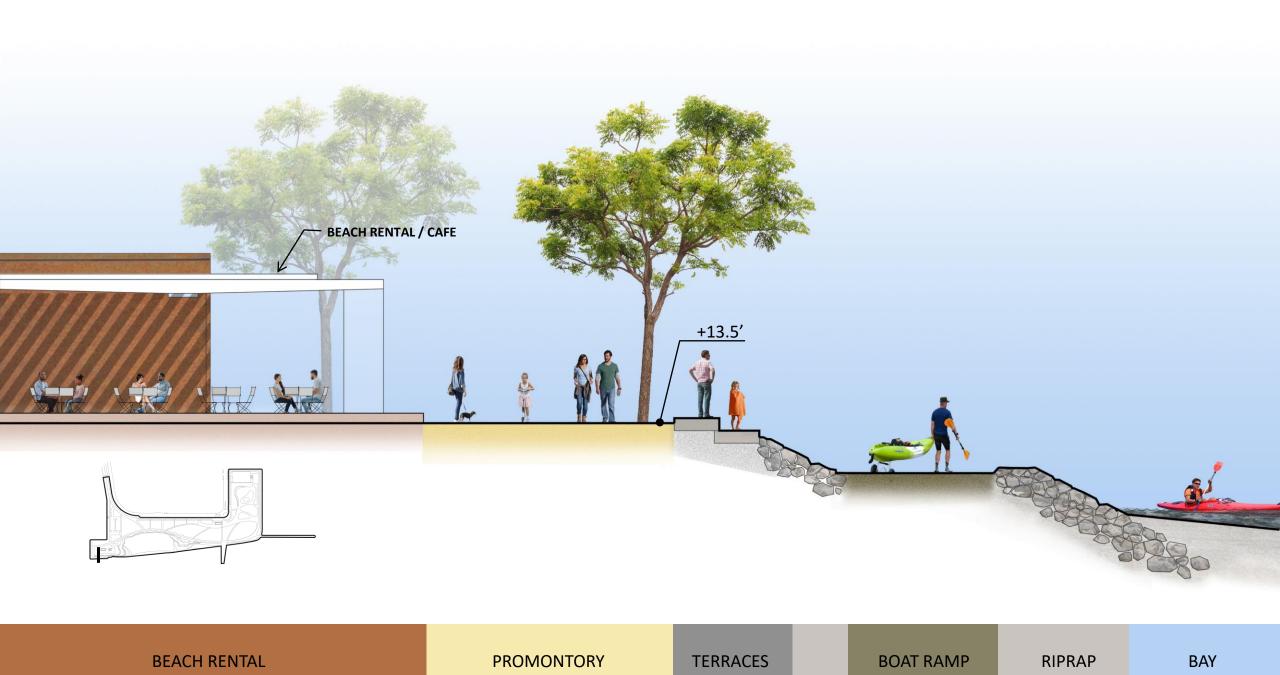

TERSEN STUDIO

**ILLUSTRATIVE PLAN** 











HARBOR PARK KTUA / PETERSEN STUDIO



HARBOR PARK KTUA / PETERSEN STUDIO

PLAY IN NATURE







HARBOR PARK KTUA / PETERSEN STUDIO

PLAY SLOPE





HARBOR PARK KTUA / PETERSEN STUDIO

MULTI-USE LAWN









HARBOR PARK KTUA / PETERSEN STUDIO

LAWN EVENTS AND ACTIVITIES







KTUA / PETERSEN STUDIO















HARBOR PARK KTUA/

KTUA / PETERSEN STUDIO



HARBOR PARK KTUA / PETERSEN STUDIO BEACH AND CAFE









HARBOR PARK KTUA / PETERSEN STUDIO

CAFÉ AND BOAT RENTAL



GARDENS AT BEACH LAWN



HARBOR PARK KTUA / PETERSEN STUDIO

SHORELINE ROCK GARDEN PLANT PALETTE



PARK STRUCTURAL TREES





TICHIC GROVE TROMENADE ZONE.









5: PROMENADE AT POCKET MARSH



LAWN PROMENADE ZONE ROCK GARDEN UPPER TERRACE



7: PROMENADE AT BEACH





9: PROMONTORY AT BOAT LAUNCH











## THANK YOU