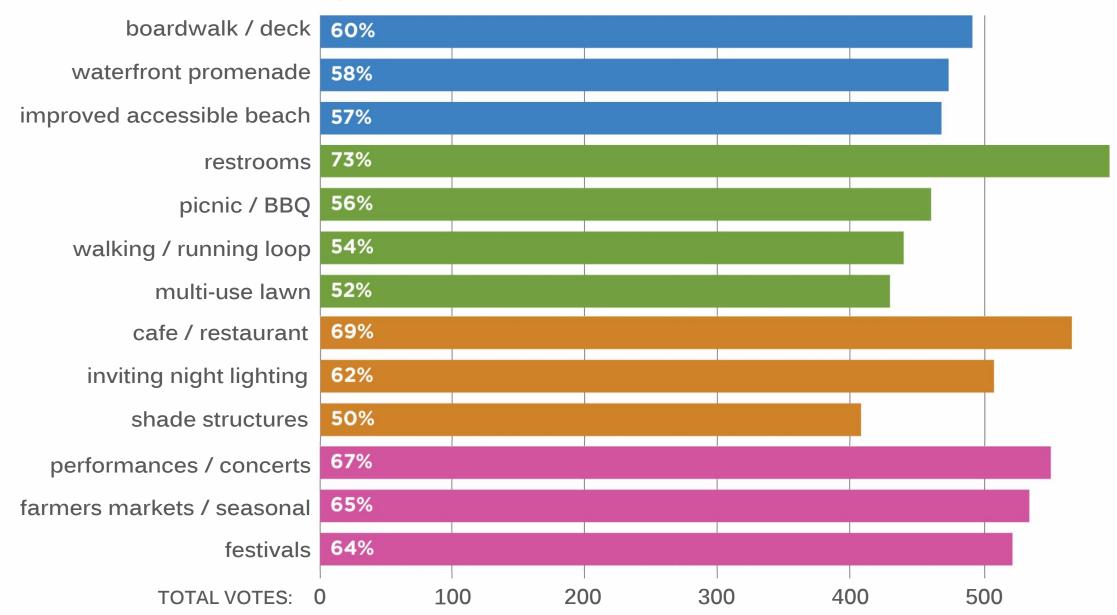

Let us know which **activities and features** you would like the park to include by marking the circles next to your **4 highest priorities** in each category.

- o improved accessible beach
- waterfront promenade
- opier / jetty
- o boat rental / boat house
- kayaking / paddleboard
- swimming
- beach volleyball
- sunbathing
- fishing
- overlook
- O boardwalk / deck
- bayside seating terraces
- water taxi connection

- O multi-use lawn
- O pickup sports
- O basketball
- O bocce / shuffleboard
- O playground
- O explorational play
- O picnic / bba
- O tai chi / yoga
- O walking / running loop
- O bike path
- O bike / equipment rental
- O fitness equipment
- O restrooms

- o interactive fountain
- inviting night lighting
- o café / restaurant
- O beer garden
- O food trucks
- O shade structures
- o rotating art exhibits
- O permanent art / sculpture
- historic interpretation
- oreading room / book drop
- information kiosks
- O display gardens
- O rain gardens

- O civic gathering
- O performances / concerts
- O outdoor movies
- festivals
- O open-air stage
- event lighting
- o swim / bike / run races
- O farmers markets / seasonal
- fitness classes
- weddings / quinceañeras
- O private / corporate events
- O conference center events
- o augmented / virtual reality