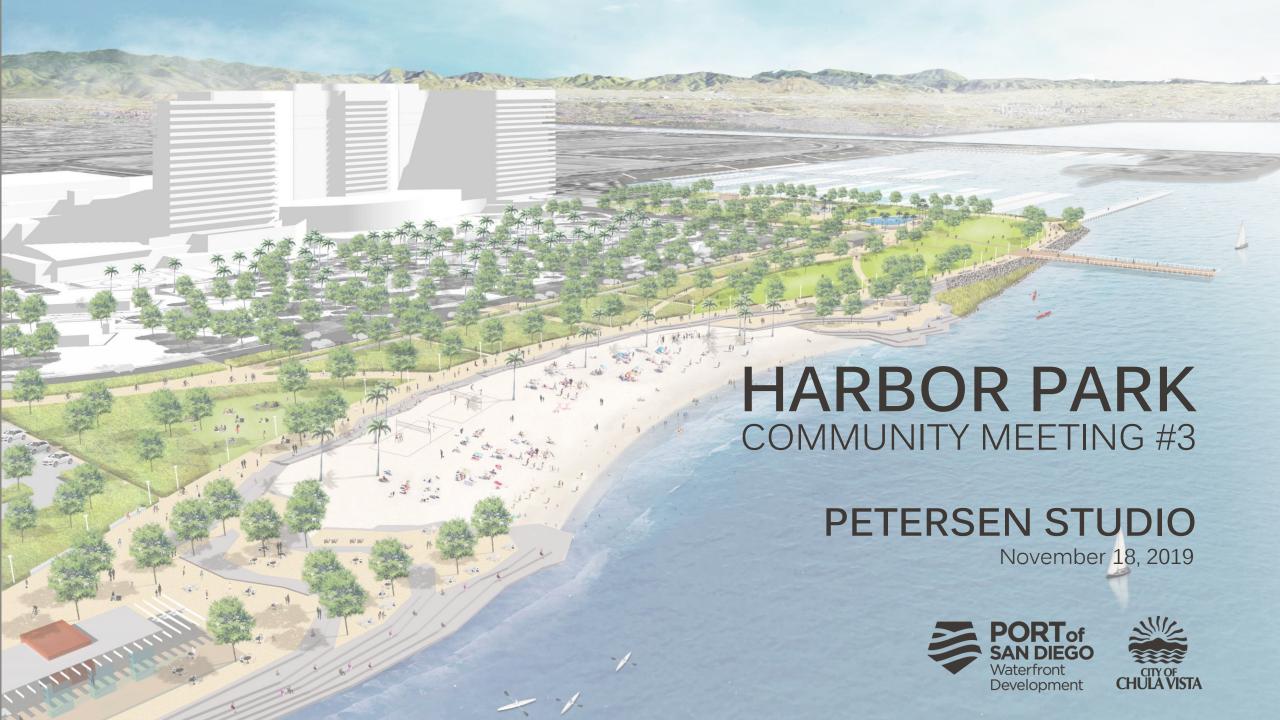

# HARBOR PARK 25 ACRES

- Active and Vibrant Waterfront Destination
- Reconnects City of CV and Region to the Bay
- Diverse Amenities and Experiences
- Robust Programming of Events and Activities
- Unparalleled Regional Waterfront Destination
- Supports the Ongoing Revitalization of CVBD
- Leverage Bay as a Natural Destination
- Multiple Opportunities to Interact with the Bay
- Over 216 Dedicated Parking Stalls
- Implemented in Phases \$19.5 Million Ph. 1