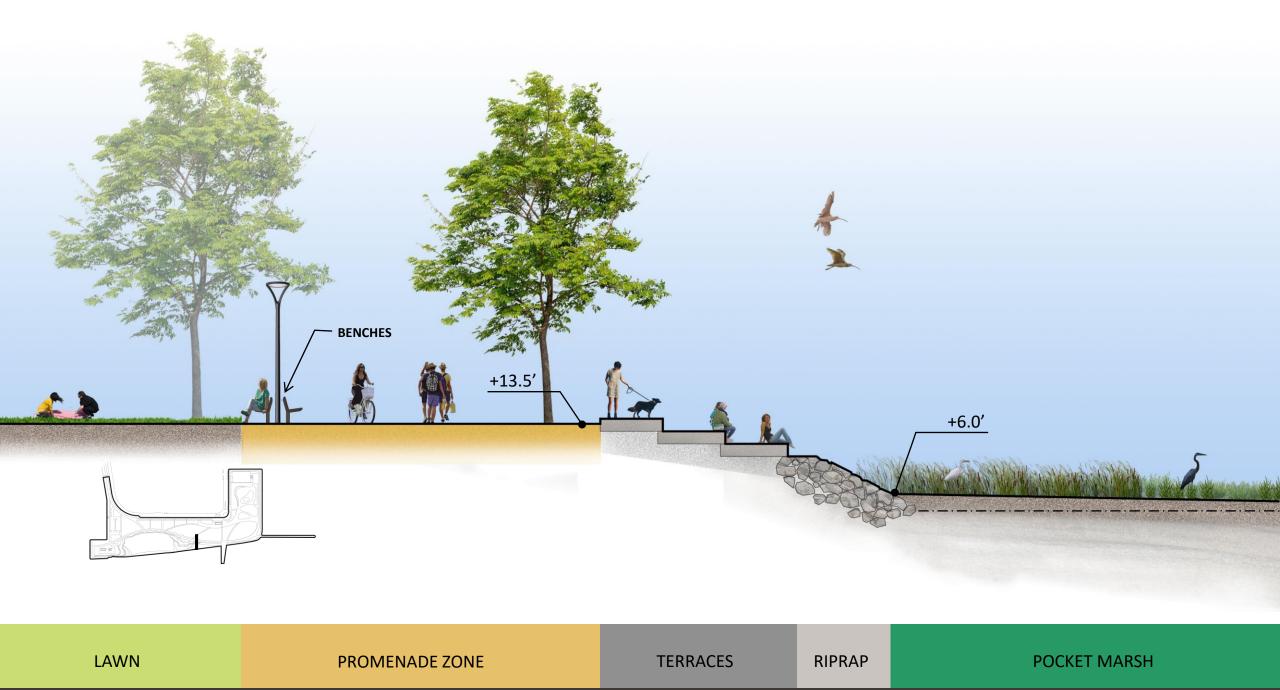

CAFÉ AND BOAT RENTAL

GARDENS AT BEACH LAWN

HARBOR PARK KTUA / PETERSEN STUDIO

SHORELINE ROCK GARDEN PLANT PALETTE

PARK STRUCTURAL TREES

TICHIC GROVE TROMENADE ZONE.

5: PROMENADE AT POCKET MARSH

LAWN PROMENADE ZONE ROCK GARDEN UPPER TERRACE