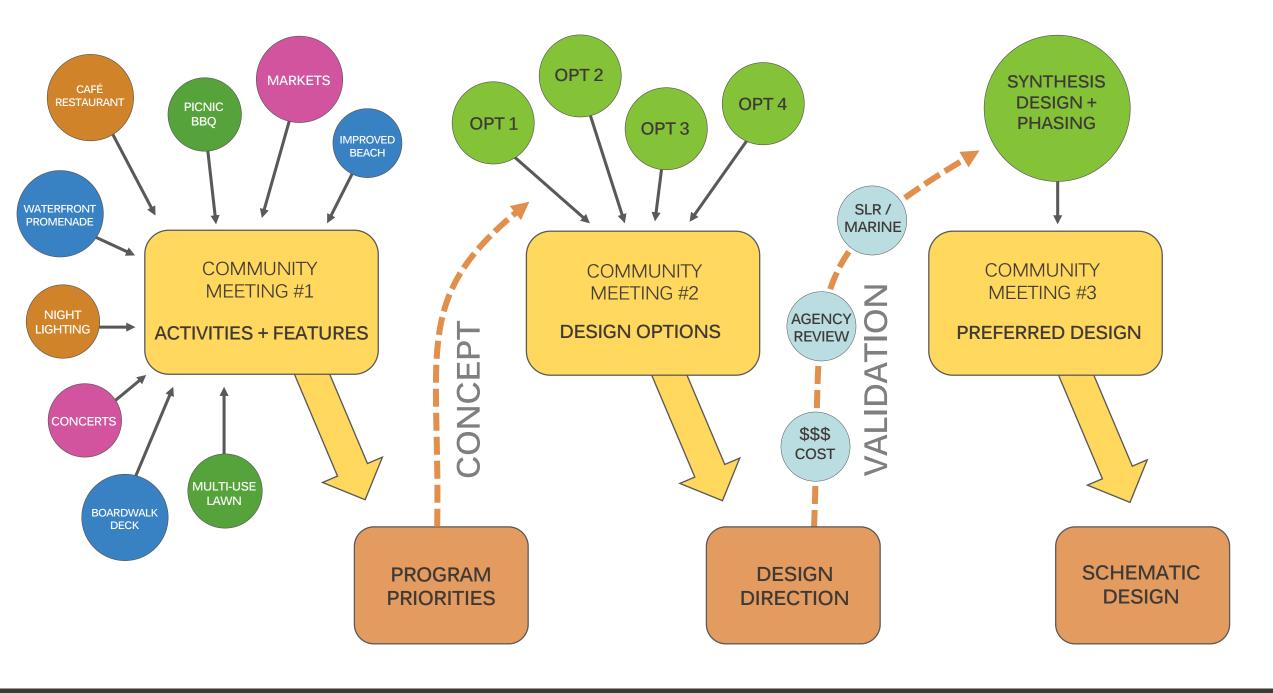

Let us know which **activities and features** you would like the park to include by marking the circles next to your **4 highest priorities** in each category.

- o improved accessible beach
- waterfront promenade
- opier / jetty
- o boat rental / boat house
- kayaking / paddleboard
- swimming
- beach volleyball
- sunbathing
- fishing
- overlook
- O boardwalk / deck
- bayside seating terraces
- water taxi connection