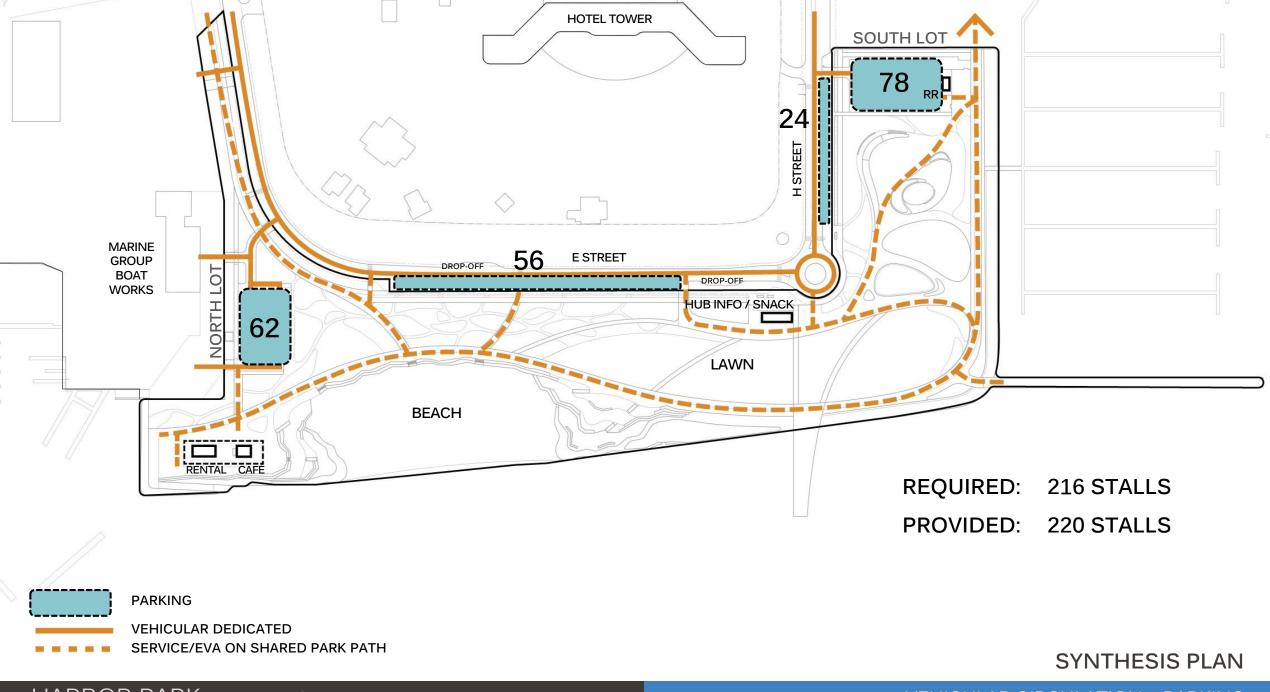

# HARBOR PARK 25 ACRES

- Active and Vibrant Waterfront Destination
- Reconnects City of CV and Region to the Bay
- Diverse Amenities and Experiences
- Robust Programming of Events and Activities
- Unparalleled Regional Waterfront Destination
- Supports the Ongoing Revitalization of CVBD
- Leverage Bay as a Natural Destination
- Multiple Opportunities to Interact with the Bay
- Over 216 Dedicated Parking Stalls
- Implemented in Phases \$19.5 Million Ph. 1