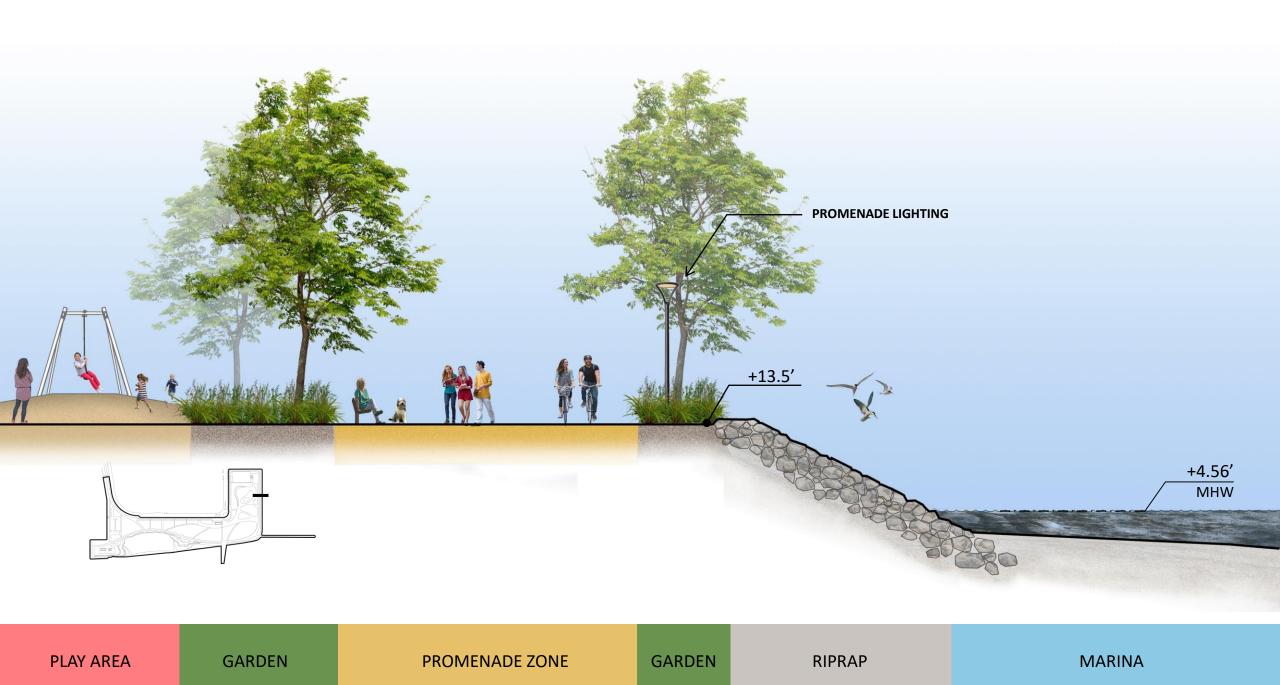

CAFÉ AND BOAT RENTAL

GARDENS AT BEACH LAWN

HARBOR PARK KTUA / PETERSEN STUDIO

SHORELINE ROCK GARDEN PLANT PALETTE

PARK STRUCTURAL TREES

TICHIC GROVE TROMENADE ZONE.

5: PROMENADE AT POCKET MARSH

LAWN PROMENADE ZONE ROCK GARDEN UPPER TERRACE

7: PROMENADE AT BEACH

9: PROMONTORY AT BOAT LAUNCH