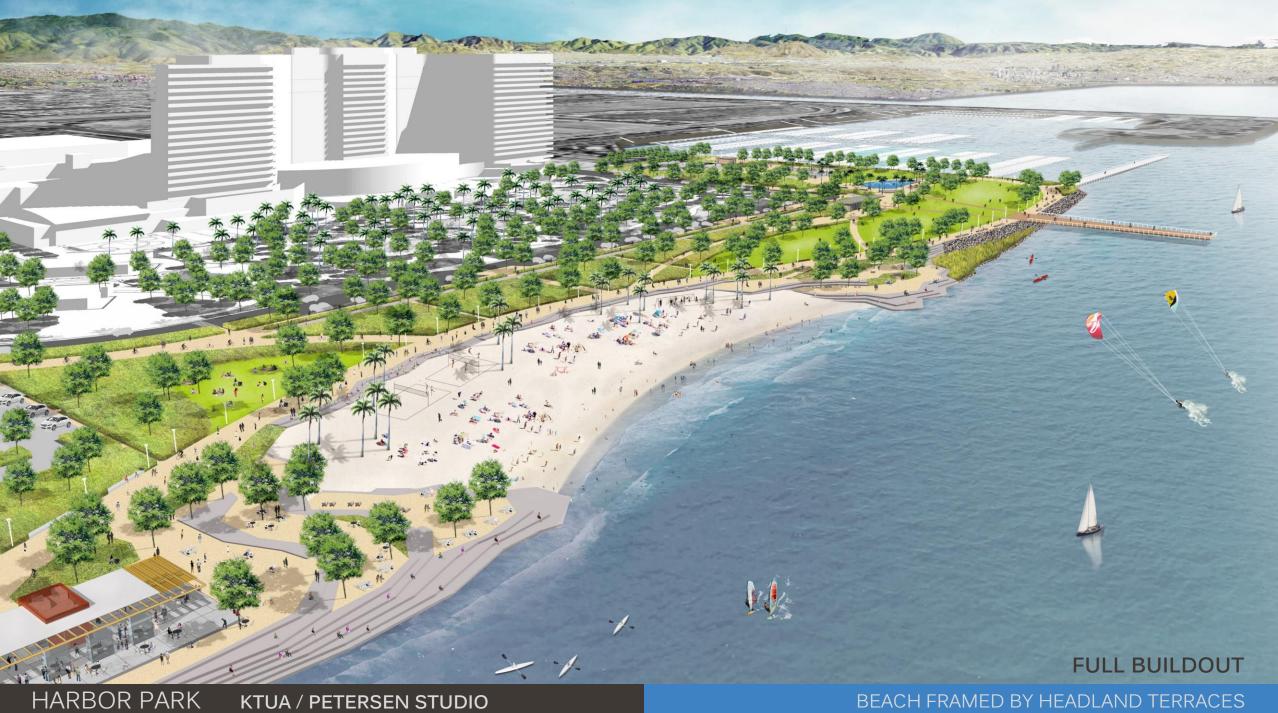

# HARBOR PARK 25 ACRES

- Active and Vibrant Waterfront Destination
- Reconnects City of CV and Region to the Bay
- Diverse Amenities and Experiences
- Robust Programming of Events and Activities
- Unparalleled Regional Waterfront Destination
- Supports the Ongoing Revitalization of CVBD
- Leverage Bay as a Natural Destination
- Multiple Opportunities to Interact with the Bay
- Over 216 Dedicated Parking Stalls
- Implemented in Phases \$19.5 Million Ph. 1