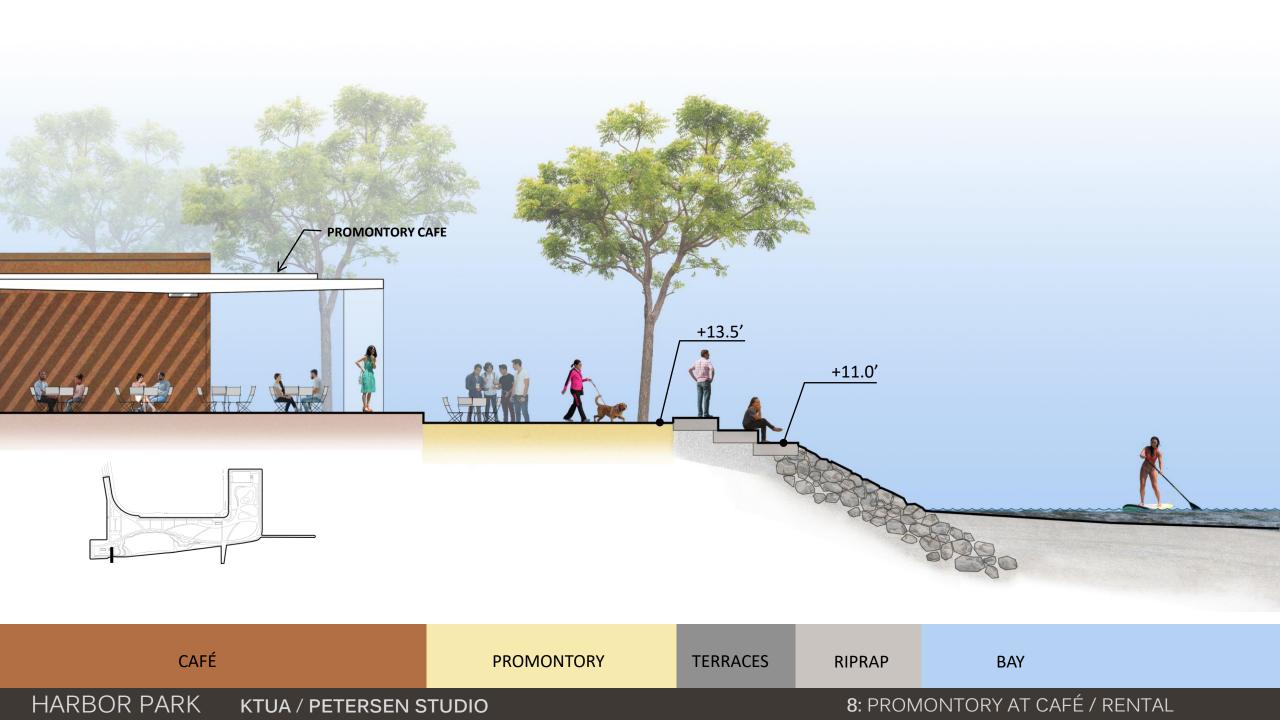

CAFÉ AND BOAT RENTAL

GARDENS AT BEACH LAWN

HARBOR PARK KTUA / PETERSEN STUDIO

SHORELINE ROCK GARDEN PLANT PALETTE

PARK STRUCTURAL TREES

TICHIC GROVE TROMENADE ZONE.

5: PROMENADE AT POCKET MARSH

LAWN PROMENADE ZONE ROCK GARDEN UPPER TERRACE