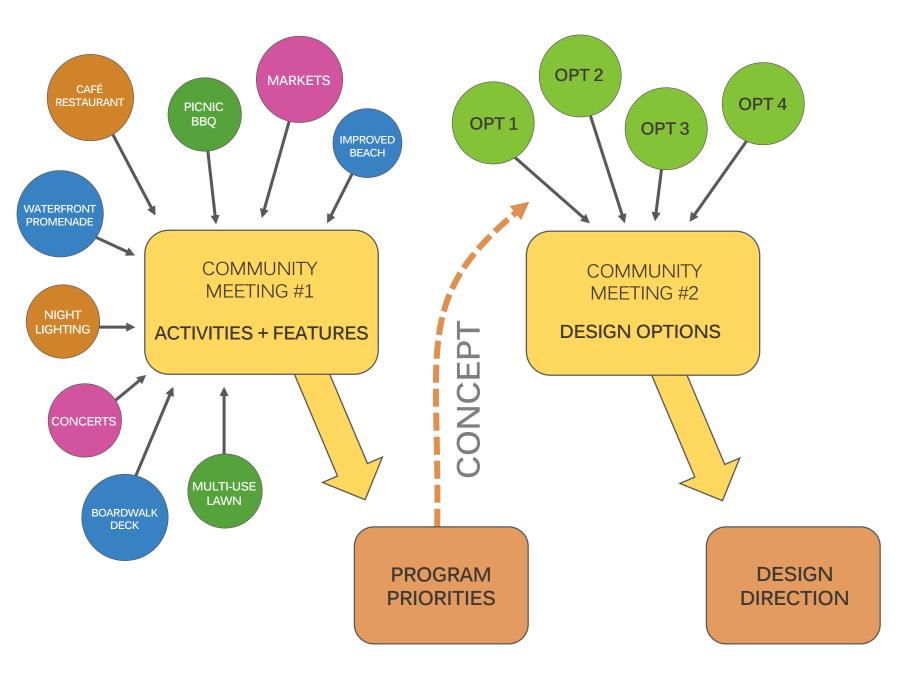

### **OPTION 1 - BOW**

### 215 COMMUNITY SURVEY RESPONSES

FAVORABILITY IN TOP 5% OF CATEGORY

### **OPTION 2 - RIPPLE**

- FAVORABILITY IN TOP 5% OF CATEGORY
- INTEGRATED INTO SYNTHESIS PLAN

## **OPTION 3 - COVES**

#### 215 COMMUNITY SURVEY RESPONSES

FAVORABILITY IN TOP 5% OF CATEGORY

INTEGRATED INTO SYNTHESIS PLAN

### **OPTION 4 - BOOMERANG**

- FAVORABILITY IN TOP 5% OF CATEGORY
- INTEGRATED INTO SYNTHESIS PLAN

SYNTHESIS PLAN

SYNTHESIS PLAN

HARBOR PARK KTUA / PETERSEN STUDIO

HARBOR PARK KTUA / PETERSEN STUDIO

**ILLUSTRATIVE PLAN** 