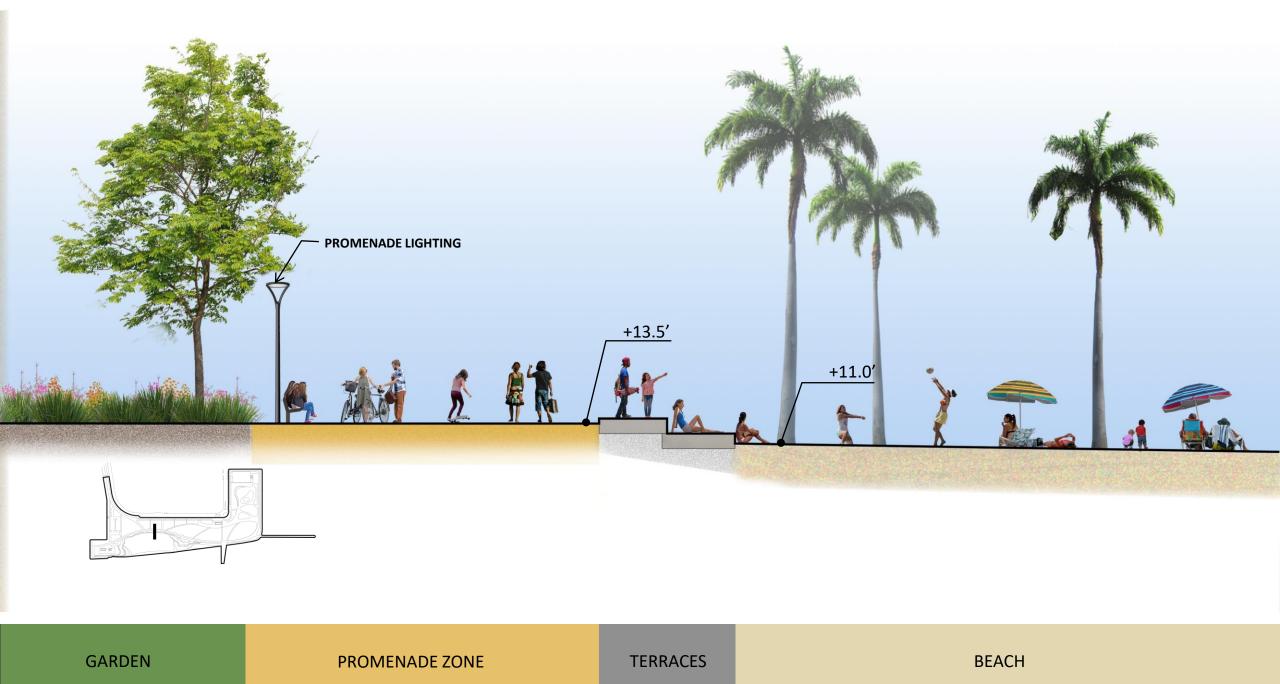

* 



HARBOR PARK KTUA / PETERSEN STUDIO

**ILLUSTRATIVE PLAN** 











HARBOR PARK KTUA / PETERSEN STUDIO



HARBOR PARK KTUA / PETERSEN STUDIO

PLAY IN NATURE







HARBOR PARK KTUA / PETERSEN STUDIO

PLAY SLOPE





HARBOR PARK KTUA / PETERSEN STUDIO

MULTI-USE LAWN









HARBOR PARK KTUA / PETERSEN STUDIO

LAWN EVENTS AND ACTIVITIES







KTUA / PETERSEN STUDIO















HARBOR PARK KTUA/

KTUA / PETERSEN STUDIO



HARBOR PARK KTUA / PETERSEN STUDIO BEACH AND CAFE









HARBOR PARK KTUA / PETERSEN STUDIO

CAFÉ AND BOAT RENTAL



GARDENS AT BEACH LAWN



HARBOR PARK KTUA / PETERSEN STUDIO

SHORELINE ROCK GARDEN PLANT PALETTE



PARK STRUCTURAL TREES





TICHIC GROVE TROMENADE ZONE.









5: PROMENADE AT POCKET MARSH



LAWN PROMENADE ZONE ROCK GARDEN UPPER TERRACE



7: PROMENADE AT BEACH





9: PROMONTORY AT BOAT LAUNCH











## THANK YOU