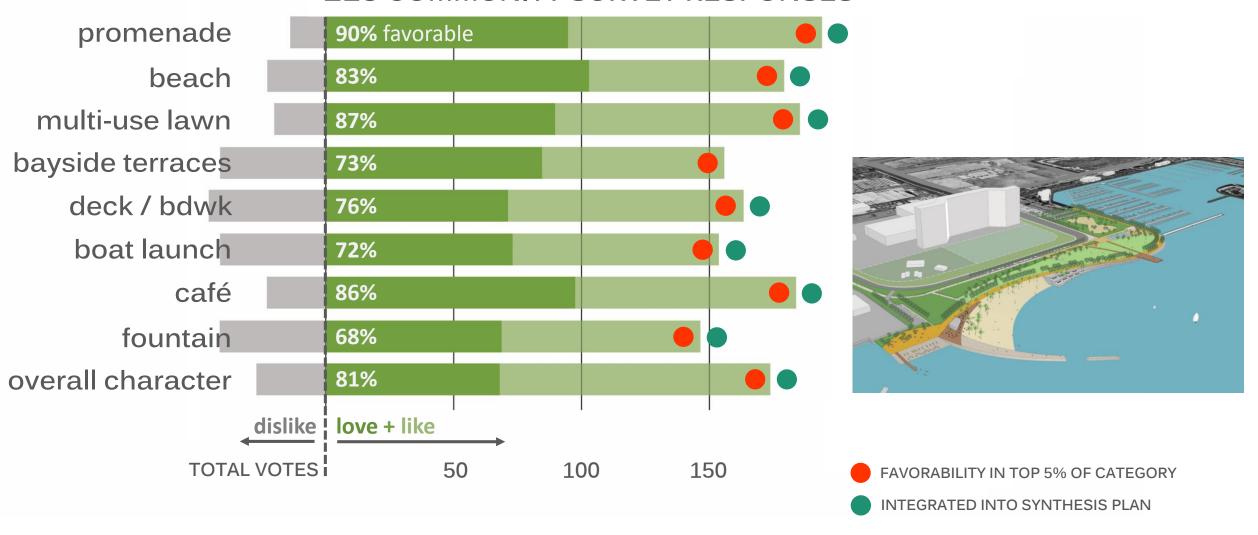

café / restaurant
- O beer garden
- O food trucks
- O shade structures
- o rotating art exhibits
- O permanent art / sculpture
- historic interpretation
- oreading room / book drop
- information kiosks
- O display gardens
- O rain gardens

- O civic gathering
- O performances / concerts
- O outdoor movies
- festivals
- O open-air stage
- event lighting
- o swim / bike / run races
- O farmers markets / seasonal
- fitness classes
- weddings / quinceañeras
- O private / corporate events
- O conference center events
- o augmented / virtual reality



























HARBOR PARK KTUA / PETERSEN STUDIO

PROGRAM ZONES

FAMILY / PLAY





### **OPTION 1 - BOW**





### **OPTION 1 - BOW**

### 215 COMMUNITY SURVEY RESPONSES





FAVORABILITY IN TOP 5% OF CATEGORY

### **OPTION 1 - BOW**



### **OPTION 2 - RIPPLE**





- FAVORABILITY IN TOP 5% OF CATEGORY
- INTEGRATED INTO SYNTHESIS PLAN

## **OPTION 3 - COVES**

#### 215 COMMUNITY SURVEY RESPONSES





FAVORABILITY IN TOP 5% OF CATEGORY

INTEGRATED INTO SYNTHESIS PLAN

### **OPTION 4 - BOOMERANG**





- FAVORABILITY IN TOP 5% OF CATEGORY
- INTEGRATED INTO SYNTHESIS PLAN







SYNTHESIS PLAN





SYNTHESIS PLAN



HARBOR PARK KTUA / PETERSEN STUDIO







HARBOR PARK KTUA / PETERSEN STUDIO

**ILLUSTRATIVE PLAN** 



HARBOR PARK KTUA / PETERSEN STUDIO

**ILLUSTRATIVE PLAN** 











HARBOR PARK KTUA / PETERSEN STUDIO



HARBOR PARK KTUA / PETERSEN STUDIO

PLAY IN NATURE







HARBOR PARK KTUA / PETERSEN STUDIO

PLAY SLOPE





HARBOR PARK KTUA / PETERSEN STUDIO

MULTI-USE LAWN









HARBOR PARK KTUA / PETERSEN STU