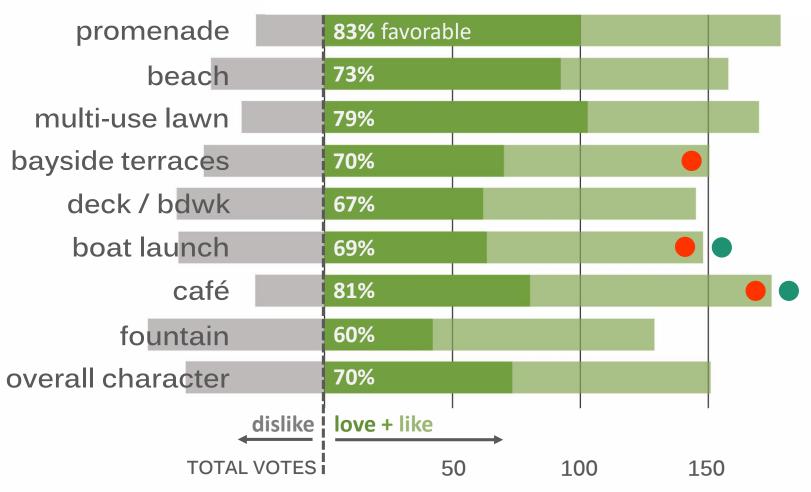

### 215 COMMUNITY SURVEY RESPONSES

FAVORABILITY IN TOP 5% OF CATEGORY

#### 215 COMMUNITY SURVEY RESPONSES

FAVORABILITY IN TOP 5% OF CATEGORY

INTEGRATED INTO SYNTHESIS PLAN