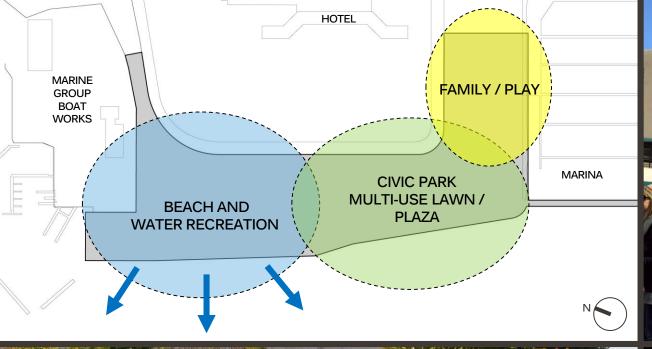

playground
- O explorational play
- O picnic / bba
- O tai chi / yoga
- O walking / running loop
- O bike path
- O bike / equipment rental
- O fitness equipment
- O restrooms

- o interactive fountain
- inviting night lighting
- o café / restaurant
- O beer garden
- O food trucks
- O shade structures
- o rotating art exhibits
- O permanent art / sculpture
- historic interpretation
- oreading room / book drop
- information kiosks
- O display gardens
- O rain gardens

- O civic gathering
- O performances / concerts
- O outdoor movies
- festivals
- O open-air stage
- event lighting
- o swim / bike / run races
- O farmers markets / seasonal
- fitness classes
- weddings / quinceañeras
- O private / corporate events
- O conference center events
- o augmented / virtual reality



























HARBOR PARK KTUA / PETERSEN STUDIO

PROGRAM ZONES

FAMILY / PLAY





### **OPTION 1 - BOW**





### **OPTION 1 - BOW**

### 215 COMMUNITY SURVEY RESPONSES





FAVORABILITY IN TOP 5% OF CATEGORY

### **OPTION 1 - BOW**



### **OPTION 2 - RIPPLE**





- FAVORABILITY IN TOP 5% OF CATEGORY
- INTEGRATED INTO SYNTHESIS PLAN

## **OPTION 3 - COVES**

#### 215 COMMUNITY SURVEY RESPONSES





FAVORABILITY IN TOP 5% OF CATEGORY

INTEGRATED INTO SYNTHESIS PLAN

### **OPTION 4 - BOOMERANG**





- FAVORABILITY IN TOP 5% OF CATEGORY
- INTEGRATED INTO SYNTHESIS PLAN







SYNTHESIS PLAN





SYNTHESIS PLAN



HARBOR PARK KTUA / PETERSEN STUDIO







HARBOR PARK KTUA / PETERSEN STUDIO

**ILLUSTRATIVE PLAN** 



HARBOR PARK KTUA / PETERSEN STUDIO

**ILLUSTRATIVE PLAN** 











HARBOR PA